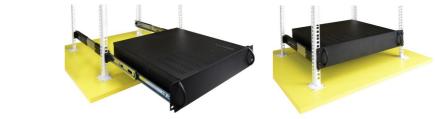

ut the ARAS rails - 5kg                                              |
| Static load:            | inside, IP20                                                                |
| Notes:                  | - four-point fixing to the front RACK rails                                 |
|                         | - 4 M6 screws with cage nuts included                                       |
|                         | - the enclosure contains a mounting plate                                   |
|                         | - for mounting with the ARAS rails - fully extendable enclosure             |
| Declarations, warranty: | CE, 2 year from the production date                                         |

## Mounting without the ARAS... rails to 5kg



## Mounting with the ARAS... rails to 30kg