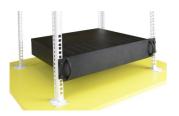

|
|                         | - without the ARAS rails - 5kg                                              |
| Static load:            | inside, IP20                                                                |
| Notes:                  | - four-point fixing to the front RACK rails                                 |
|                         | - 4 M6 screws with cage nuts included                                       |
|                         | - the enclosure contains a mounting plate                                   |
|                         | - for mounting with the ARAS rails - fully extendable enclosure             |
| Declarations, warranty: | CE, 2 year from the production date                                         |

## Mounting without the ARAS... rails to 5kg



## Mounting with the ARAS... rails to 30kg