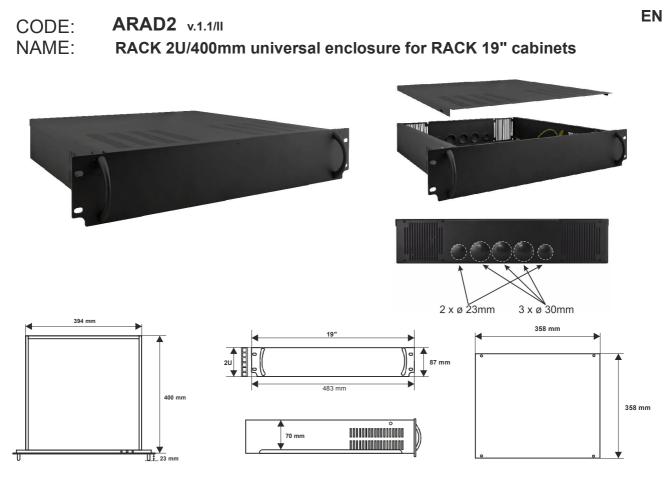

## **SPECIFICATIONS**

| Mounting dimensions:    | W=19", H=2U                                                                 |
|-------------------------|-----------------------------------------------------------------------------|
| Internal dimensions:    | W=390, H=70, D=395 [mm, +/-2]                                               |
| Fitting battery:        | 7Ah/12V                                                                     |
| Net/gross weight:       | 5,20 / 5,95 [kg]                                                            |
| Materials:              | sheet metal DC01, 1,0mm thick + front panel thickness: 1,5mm, RAL9005 BLACK |
| Tampering protection:   | against unwanted opening of the enclosure                                   |
| Static load:            | - with the ARAS rails - 30kg                                                |
|                         | - without the ARAS rails - 5kg                                              |
| Static load:            | inside, IP20                                                                |
| Notes:                  | - four-point fixing to the front RACK rails                                 |
|                         | - 4 M6 screws with cage nuts included                                       |
|                         | - the enclosure contains a mounting plate                                   |
|                         | - for mounting with the ARAS rails - fully extendable enclosure             |
| Declarations, warranty: | CE, 2 year from the production date                                         |